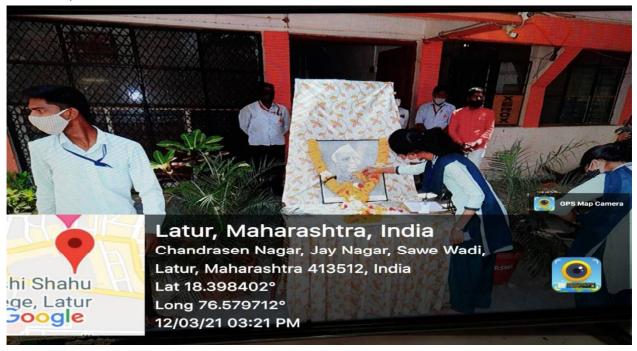

#### C) Geo-tagged photographs/Screenshots

On the occasion of Yashwantrao Chavan Jayanti Principal Dr. Mahadebv Gavhane, Dr. B.B. Deshmukh, Prof. Nana Kale.

Students participated on the occasion of Yashwantrao Chavan Jayanti