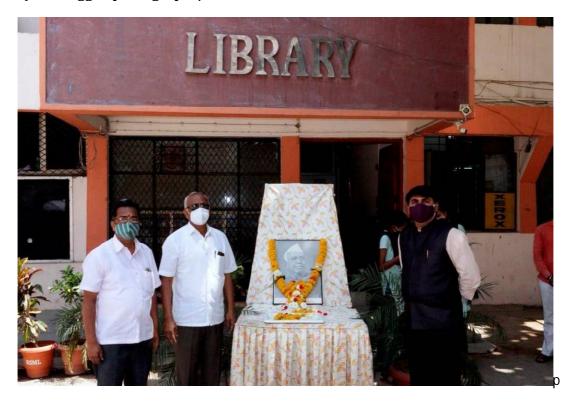

#### C) Geo-tagged photographs/Screenshots

On the occasion of Yashwantrao Chavan Jayanti Principal Dr. Mahadebv Gavhane, Dr. B.B. Deshmukh, Prof. Nana Kale.

Students participated on the occasion of Yashwantrao Chavan Jayanti

## v. Brief Summary

Principal Dr. Mahadev Gavhane highlighted contribution "Yashwantrao Chavan's Indian politics. His politics was the moral politics. Dr. Bharat Deshmukh, Coordinator, Yashwantrao Chavan Maharashtra Open University, Nashik, study centre Rajarshi Shahu College Latur was the chief guest. Prof. Nana Kale & students were participated.